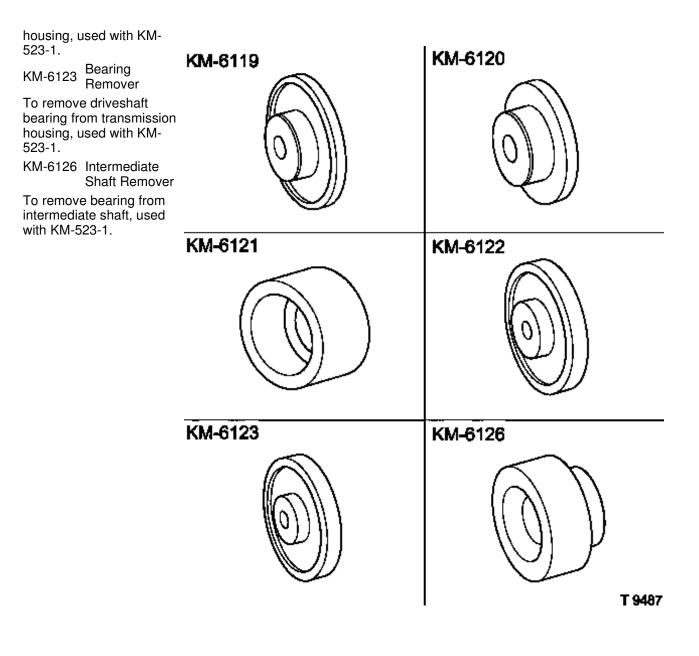

KM-6115 Clutch Housing Holder

To hold clutch housing for transmission overhaul, used with KM-113-2.

KM-6116 Clutch Housing Remover

To remove clutch housing

KM-6119 Bearing Installer

To install intermediate shaft bearing into clutch housing, used with KM-523-1.

KM-6120 Bearing Installer

To install driveshaft bearing into clutch housing used with KM-523-1.

KM-6121 Mounting Sleeve

To fix synchroniser assembly on intermediate shaft.

KM-6122 Bearing Remover

To remove mainshaft bearing from transmission