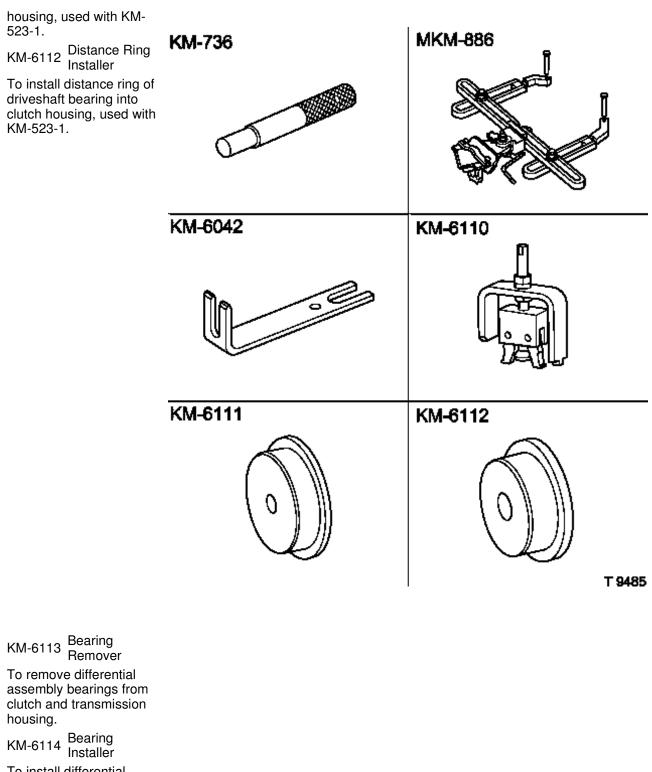

## Special Service Tools – Group K

KM-736Centring ToolTo centre clutch disc.MKM-Transmission886HolderTo hold transmission.KM-6042Removal LeverTo remove shift cablesfrom shift guide assembly.KM-6110Bearing<br/>Remover

To remove mainshaft bearing from clutch housing.

KM-6111 Bearing Installer

To install mainshaft bearing into clutch

To install differential assembly bearings into clutch and transmission housing, used with KM-523-1.