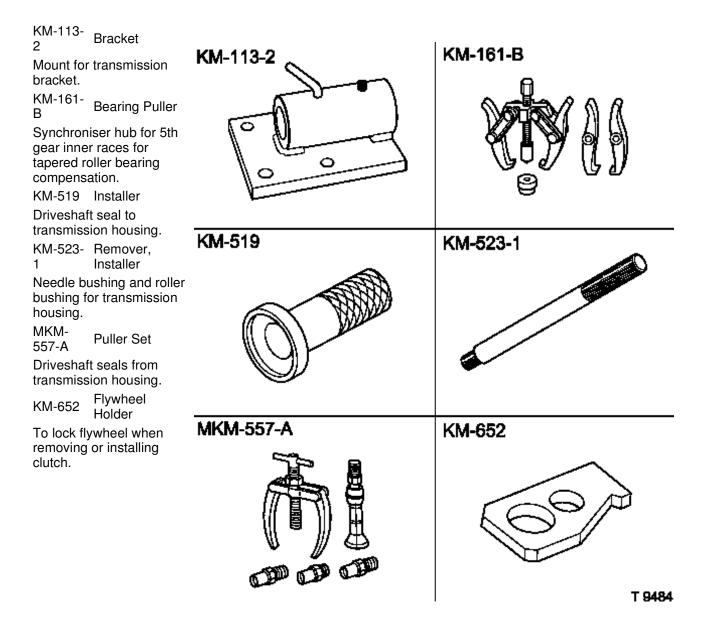

## Special Service Tools – Group K

KM-736Centring ToolTo centre clutch disc.MKM-Transmission886HolderTo hold transmission.KM-6042Removal LeverTo remove shift cablesfrom shift guide assembly.KM-6110Bearing<br/>Remover