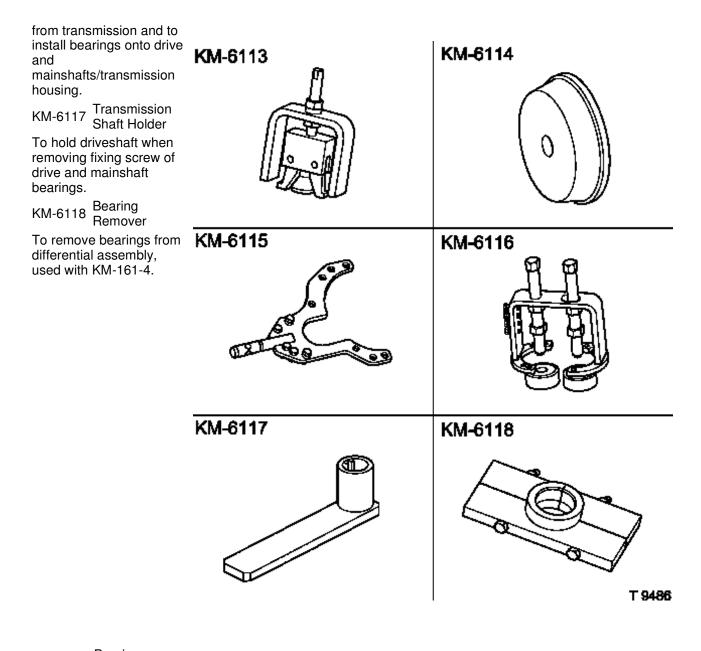

To remove mainshaft bearing from clutch housing.

KM-6111 Bearing Installer

To install mainshaft bearing into clutch

To install differential assembly bearings into clutch and transmission housing, used with KM-523-1.

KM-6115 Clutch Housing Holder

To hold clutch housing for transmission overhaul, used with KM-113-2.

KM-6116 Clutch Housing Remover

To remove clutch housing

KM-6119 Bearing Installer

To install intermediate shaft bearing into clutch housing, used with KM-523-1.